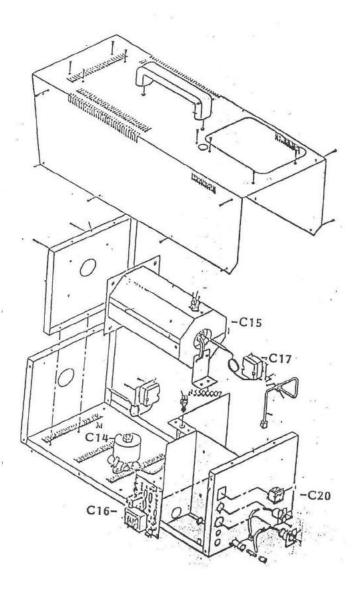

## **ST10 Parts Breakdown**

|             |                                | Ca |
|-------------|--------------------------------|----|
| C12         | S1-10 Wireless Remote          | 50 |
| C13         | ST-10 Connector Cable          |    |
| C14         | ST-10 Pump                     |    |
| C15-500     | ST-10 Heater 500 series        |    |
| C15-600     | ST-10 Heater 600 series        |    |
| C15-700     | ST-10 Heater 700 series        |    |
| C16-500     | Circuit Board 500 series       |    |
| C16-600     | Circuit Board 600 series       |    |
| C16-700     | Circuit Board 700 series       |    |
| C17-500     | Thermostat 500 series          |    |
| C17-600H    | Thermostat High 600 series     |    |
| C17-600L    | Thermostat Low 600 series      |    |
| C17-700     | Thermostat 700 series          |    |
| C18         | Superior ST-10 Wired Remote    |    |
| C19         | ST-10 Jug                      |    |
| C20         | ST-10 On/Off Switch            |    |
| C21-500     | Handle 500 series              |    |
| C21-600     | Handle 600 series              |    |
| C21-700     | Handle 700 series              |    |
| C22         | Copper tube w/fittings         |    |
| C23         | Plastic P/U Tube, 4mm          |    |
| C24         | Filter                         |    |
| C25         | Pump inlet nipple (plastic)    |    |
| C26         | Thermal Breaker-Manual Reset   |    |
| C27         | Fuse - 2A Circuit Board/Glass  |    |
| C28-500/600 | Fuse-12A Main/Glass-500/600    |    |
| C29-500/600 | Fuse Holder-500/600 series     |    |
| C30-500/600 | InputJackRem5PinFemale/500-60  | 00 |
| C30-700     | InputJackRemote5PinFemale/700  | C  |
| C31-500     | Input JackDMX 3 Pin Female/500 | 1  |
| C31-600     | OutputJackRemote5PinMale/600   |    |
| C31-700     | OutputJackDMX3PinFemale/700    |    |
| C32         | Outlet Nozzle/Brass            |    |
| C33         | Power Cord                     |    |
| C34         | Rubber Foot                    |    |
| C35-600/700 | Adaptor-600/700 series         |    |
| C36-700     | Breaker - 15A/120V-700 series  |    |
| C37-700     | Output Jack(Rem) 5pin Male-700 |    |
| C38-700     | Input Jack(DMX) 3pin Male-700  |    |
|             |                                |    |